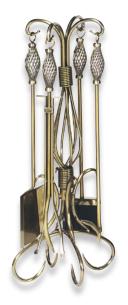

## Polished Iron

F-1423

W-1438

W-1418

5 Piece Polished Wrought Iron Fireset with Birdcage Handles F-1434 30" High (19 lbs.)

5 Piece Polished Iron Finish Toolset with Twist Handles F-1423 30" High (19.4 lbs.)